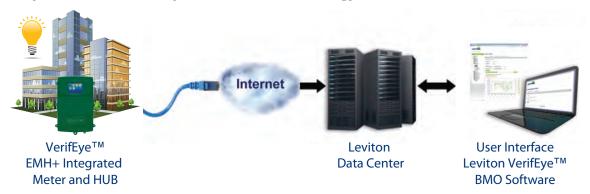

With the Energy Monitoring Hub+ (EMH+), contractors can now offer their customer a cost-effective, reliable submetering solution for monitoring building-level energy consumption. The EMH+ is built on an open architecture and is easily expanded to collect other utility data like water, gas, and steam, or easily share data with existing building automation or legacy systems. The EMH+ is the logical first step for energy measurement and verification.

# What You'll Need for a Submetering Solution

| BASIC INTEGRATED METERING SOLUTION |                                                                                                                                                                                                                            |   |  |  |
|------------------------------------|----------------------------------------------------------------------------------------------------------------------------------------------------------------------------------------------------------------------------|---|--|--|
| WAS .                              | Energy Monitoring Hub+ (EMH+)  A8814-XS3*  Integrated revenue-grade meter and data acquisition HUB tracks real time energy usage, monitors critical lighting and HVAC systems, and seamlessly integrates with BMS systems. | 1 |  |  |
|                                    | Building Manager Online (BMO) Energy Monitoring Software Available at no cost with the purchase of VerifEye EMH+.  • Allows users to quickly access energy consumption from a web-based platform.                          | 1 |  |  |