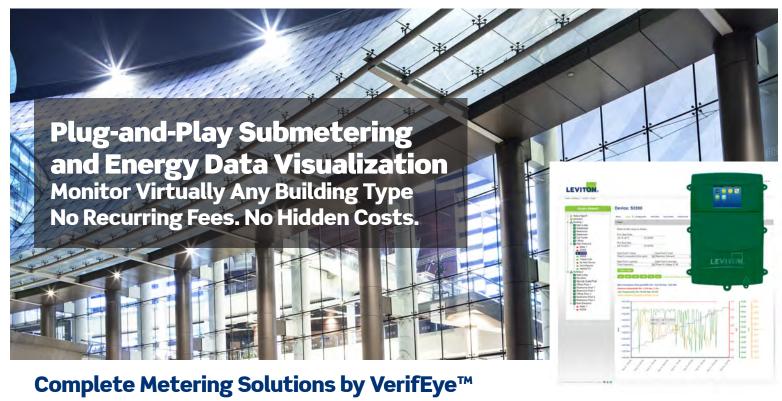

#### REDUCE COST AND COMPLEXITY OF IDENTIFYING ENERGY SAVINGS THROUGH SUBMETERING

Installation costs can easily exceed the cost of the actual submetering system making access to interval energy data cost-prohibitive to the end-user. A fully integrated plug-and-play submetering solution that requires no external power significantly reduces installation time and cost and is an excellent first step for capturing building energy use.

With the Energy Monitoring Hub+ (EMH+), contractors can now offer their customer a cost-effective, reliable submetering solution for monitoring building-level energy consumption. The EMH+ is built on an open architecture and is easily expanded to collect other utility data like water, gas, and steam, or easily share data with existing building automation or legacy systems. The EMH+ is the logical first step for energy measurement and verification.

# Easily install complete metering system.

- The EMH+ greatly reduces installation time and cost with an integrated, line-powered meter
- Combined with Leviton's free online energy data visualization service, Building Manager Online (BMO) software, users have an end-to-end solution to meet energy codes
- The EMH+ offers a complete metering system for virtually any building type and service
- LCD touch screen for ease of set-up/commissioning no laptop required